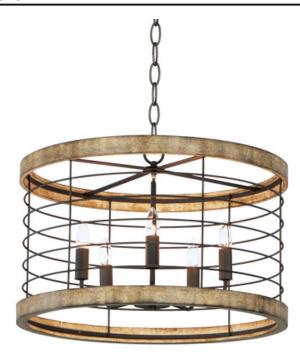

## PRODUCT DESCRIPTION

A modern blend of metal and wood is the perfect way to bring a little slice of rustic decor to any room. Exposed lamps are caged in a black metal framework and accented with distressed wood tones bringing this design out of the barn and into the 21st century. Use vintage filament lamps to enhance the overall look.

#### **MEASUREMENTS**

DIMENSION : 24" L x 24" W x 14" H

MAX OAH : 54" OAH

: 4.75" W x 0.75" H x 4.75" L CANOPY

HANGING WEIGHT : 19.14 lb

# LAMPING

INPUT VOLTAGE : 120V

BULB : 5 x 60W Incandescent E26 Medium , 300W Total

: (Not Included) BULB INCLUDED

DIMMABLE : Y

## MATERIAL

Metal+Wood