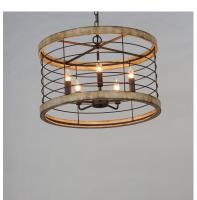

## PRODUCT DESCRIPTION

A modern blend of metal and wood is the perfect way to bring a little slice of rustic decor to any room. Exposed lamps are caged in a black metal framework and accented with distressed wood tones bringing this design out of the barn and into the 21st century. Use vintage filament lamps to enhance the overall look.

# LAMPING

INPUT VOLTAGE : 120V

BULB : 5 x 60W Incandescent E26 Medium , 300W Total

: (Not Included) BULB INCLUDED

DIMMABLE : Y